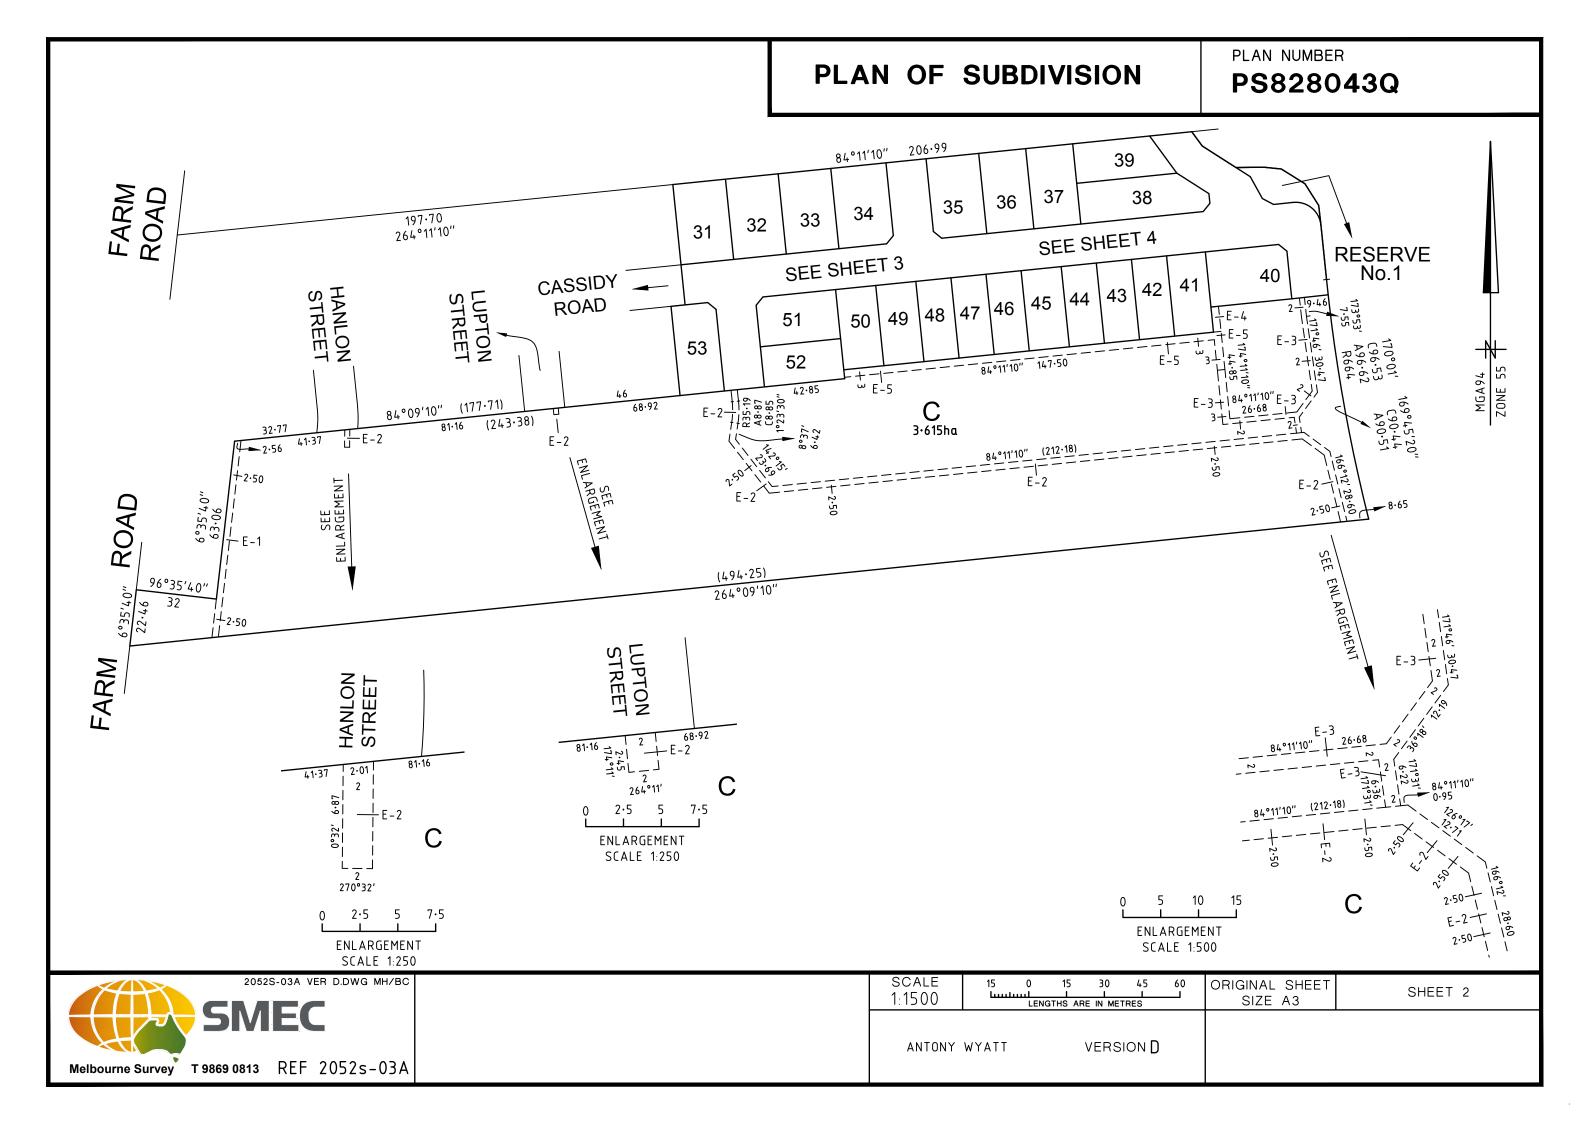

#### **VESTING OF ROADS AND/OR RESERVES IDENTIFIER** COUNCIL/BODY/PERSON ROAD R1 WYNDHAM CITY COUNCIL WYNDHAM CITY COUNCIL RESERVE No.1

LOTS 1 TO 30 (BOTH INCLUSIVE) HAVE BEEN OMITTED FROM THIS PLAN.

FOR RESTRICTION A AFFECTING LOTS 31 TO 53 (BOTH INCLUSIVE) SEE SHEET 5.

FOR RESTRICTION B AFFECTING LOTS 31 TO 53 (BOTH INCLUSIVE) SEE SHEET 5.

PURSUANT TO CLAUSE 14 OF SCHEDULE 5 OF THE ROAD MANAGEMENT ACT 2004 THE EASEMENT OF WAY SHOWN AS E-4 AND E-5 ON PS822775D AS AFFECTS CASSIDY ROAD ON THIS PLAN CEASES TO EXIST UPON

PM32, PM39, PM191 & PM192 (MAMBOURIN)

PROCLAIMED SURVEY AREA: THIS IS A SPEAR PLAN.

REMOVAL OF THAT PART OF DRAINAGE EASEMENT E-3 AND E-5 ON PS822775D AS AFFECTS CASSIDY ROAD AND SADDLEBRED AVENUE ON THIS PLAN.

### FARM ROAD 3A 1.951ha

23 Lots