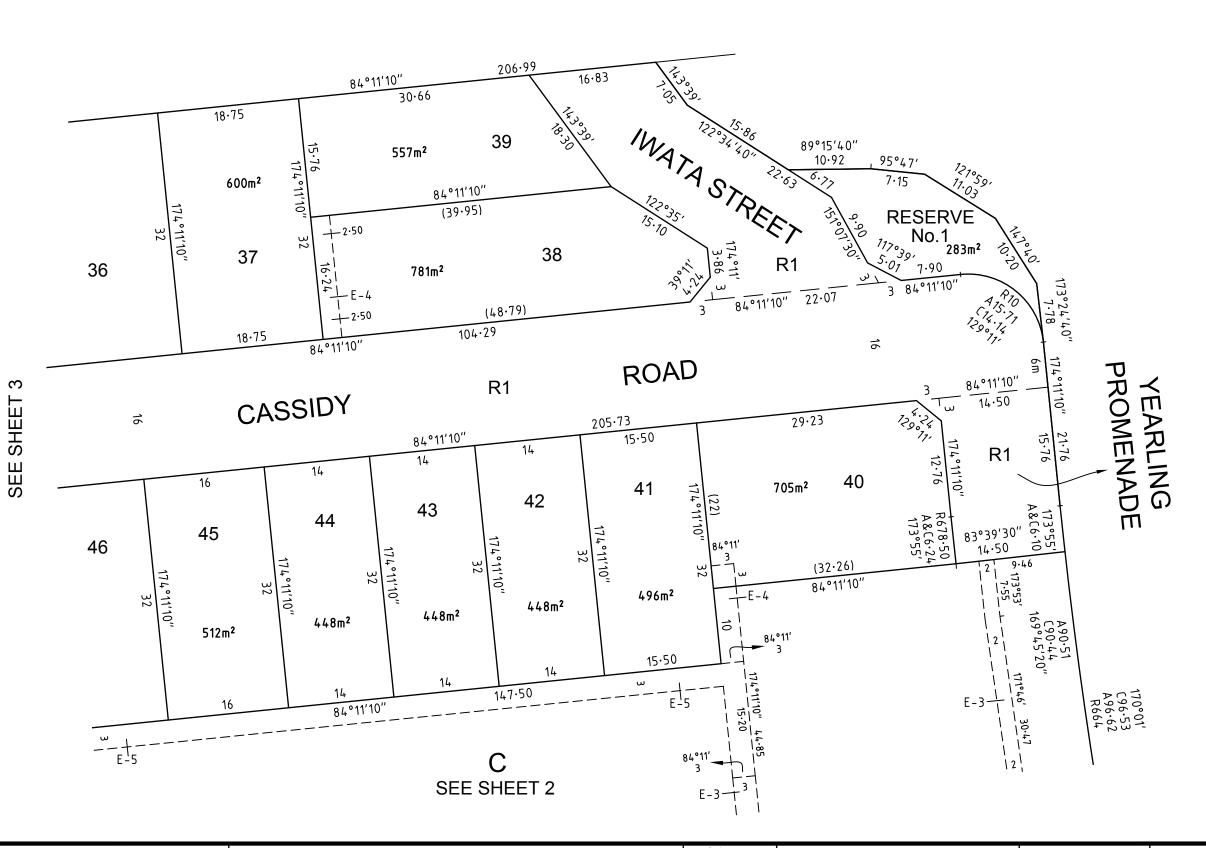

#### **Table of Land Burdened and Land Benefited:**

| BURDENED LOT No. | BENEFITING LOTS |  |
|------------------|-----------------|--|
| 31               | 32              |  |
| 32               | 31, 33          |  |
| 33               | 32, 34          |  |
| 34               | 33              |  |
| 35               | 36              |  |
| 36               | 35, 37          |  |
| 37               | 36, 38, 39      |  |
| 38               | 37, 39          |  |

| BURDENED LOT No. | BENEFITING LOTS |  |
|------------------|-----------------|--|
| 39               | 37, 38          |  |
| 40               | 41              |  |
| 41               | 40, 42          |  |
| 42               | 41, 43          |  |
| 43               | 42, 44          |  |
| 44               | 43, 45          |  |
| 45               | 44, 46          |  |
| 46               | 45, 47          |  |

| BURDENED LOT No. | BENEFITING LOTS |  |
|------------------|-----------------|--|
| 47               | 46, 48          |  |
| 48               | 47, 49          |  |
| 49               | 48, 50          |  |
| 50               | 49, 51, 52      |  |
| 51               | 50, 52          |  |
| 52               | 50, 51          |  |
| 53               | 31, 51, 52      |  |