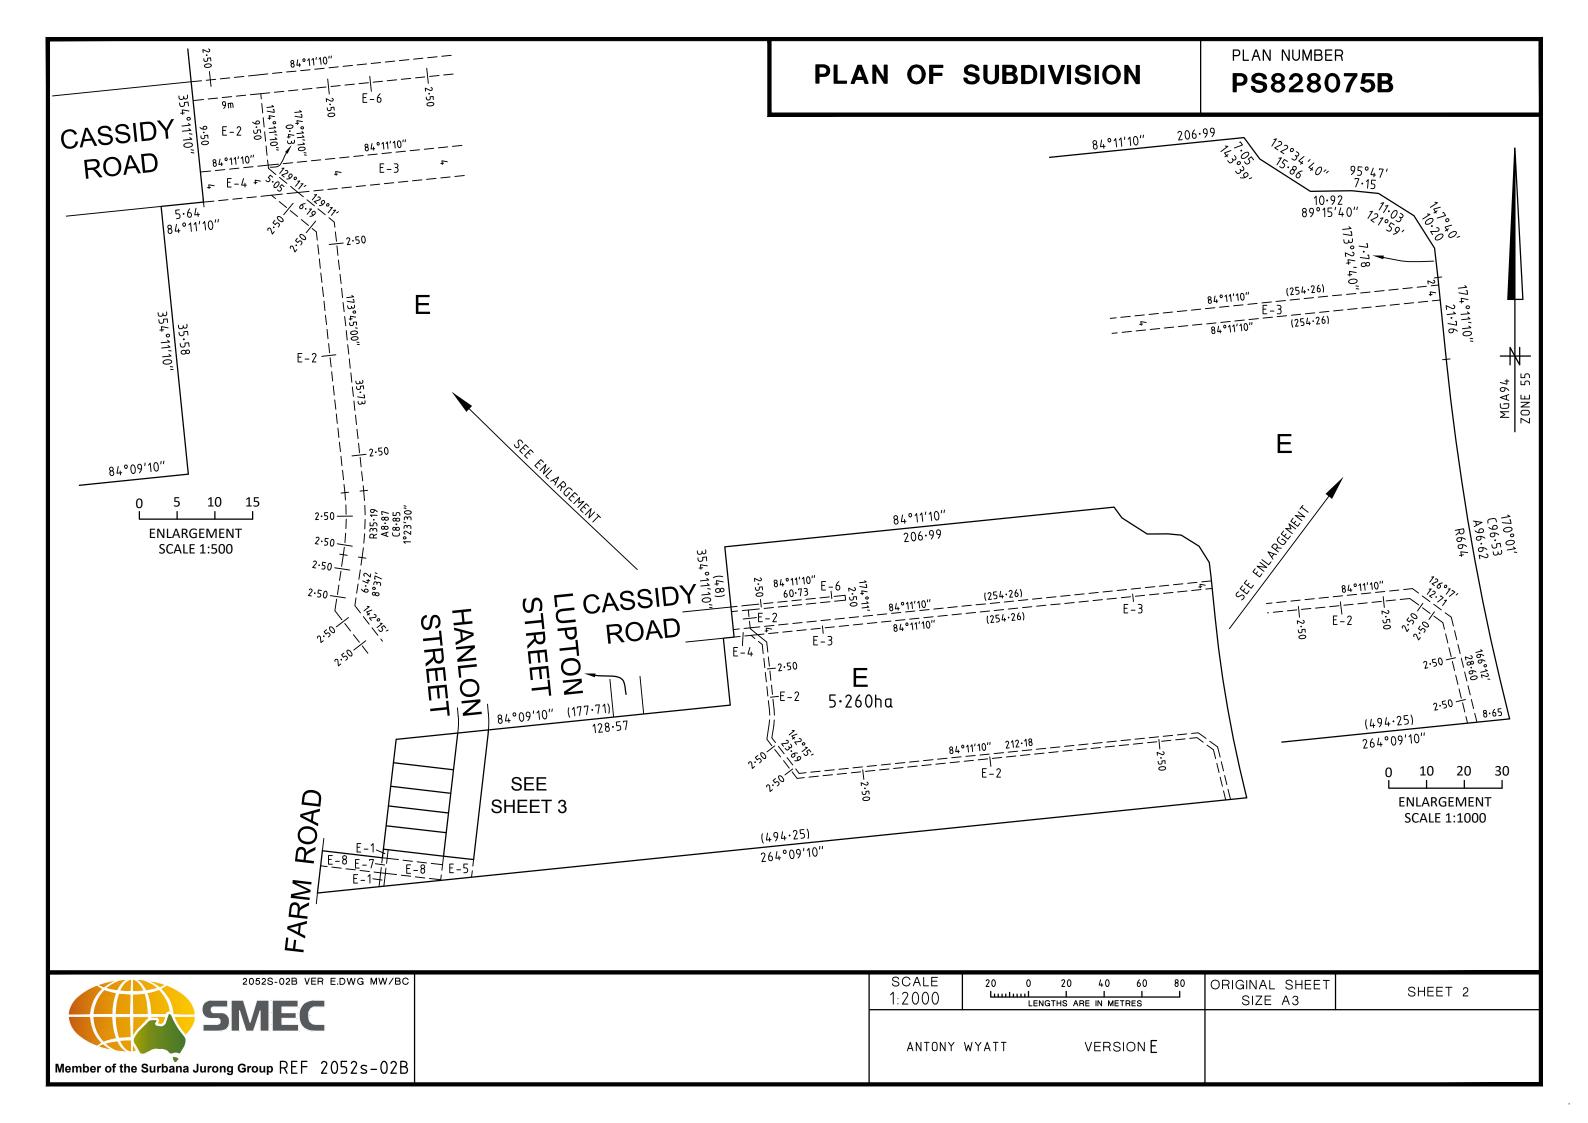

### LOCATION OF LAND

PARISH:

MAMBOURIN

TOWNSHIP:

SECTION: 7

**CROWN ALLOTMENT:** 

**CROWN PORTION:** 

1 (PART) AND 2 (PART)

TITLE REFERENCES:

VOL

LAST PLAN REFERENCE/S: PS822775D (LOT B)

FOL

POSTAL ADDRESS: (At time of subdivision) CASSIDY ROAD WERRIBEE,3030

MGA94 Co-ordinates (of approx centre of **E** 293 310 **N** 5800 980 **ZONE** 55

#### OTHER PURPOSE OF THE PLAN:

VARIATION OF THAT PART OF DRAINAGE EASEMENT E-3 ON PS822775D AS AFFECTS LOT E ON THIS PLAN.

### EASEMENT INFORMATION

LEGEND A-Appurtenant Easement E-Encumbering Easement R-Encumbering Easement (Road)

| Easement<br>Reference | Purpose         | Width<br>(Metres)    | Origin                 | Land Benefited/In Favour Of                      |
|-----------------------|-----------------|----------------------|------------------------|--------------------------------------------------|
| E-1                   | SEWERAGE        | SEE PLAN             | PS822774F              | CITY WEST WATER CORPORATION                      |
| E-2                   | DRAINAGE        | SEE PLAN             | PS822775D              | WYNDHAM CITY COUNCIL                             |
| E-3                   | WAY             | SEE PLAN             | PS822774F              | WYNDHAM CITY COUNCIL                             |
| E-4                   | DRAINAGE<br>WAY | SEE PLAN<br>SEE PLAN | PS822775D<br>PS822774F | WYNDHAM CITY COUNCIL<br>WYNDHAM CITY COUNCIL     |
| E-5                   | DRAINAGE<br>WAY | SEE PLAN<br>SEE PLAN | THIS PLAN<br>THIS PLAN | WYNDHAM CITY COUNCIL<br>WYNDHAM CITY COUNCIL     |
| E-6                   | SEWERAGE        | SEE PLAN             | THIS PLAN              | GREATER WESTERN WATER CORPORATION                |
| E-7                   | SEWERAGE<br>WAY | SEE PLAN<br>SEE PLAN | PS822774F<br>THIS PLAN | CITY WEST WATER CORPORATION WYNDHAM CITY COUNCIL |
| E-8                   | WAY             | SEE PLAN             | THIS PLAN              | WYNDHAM CITY COUNCIL                             |