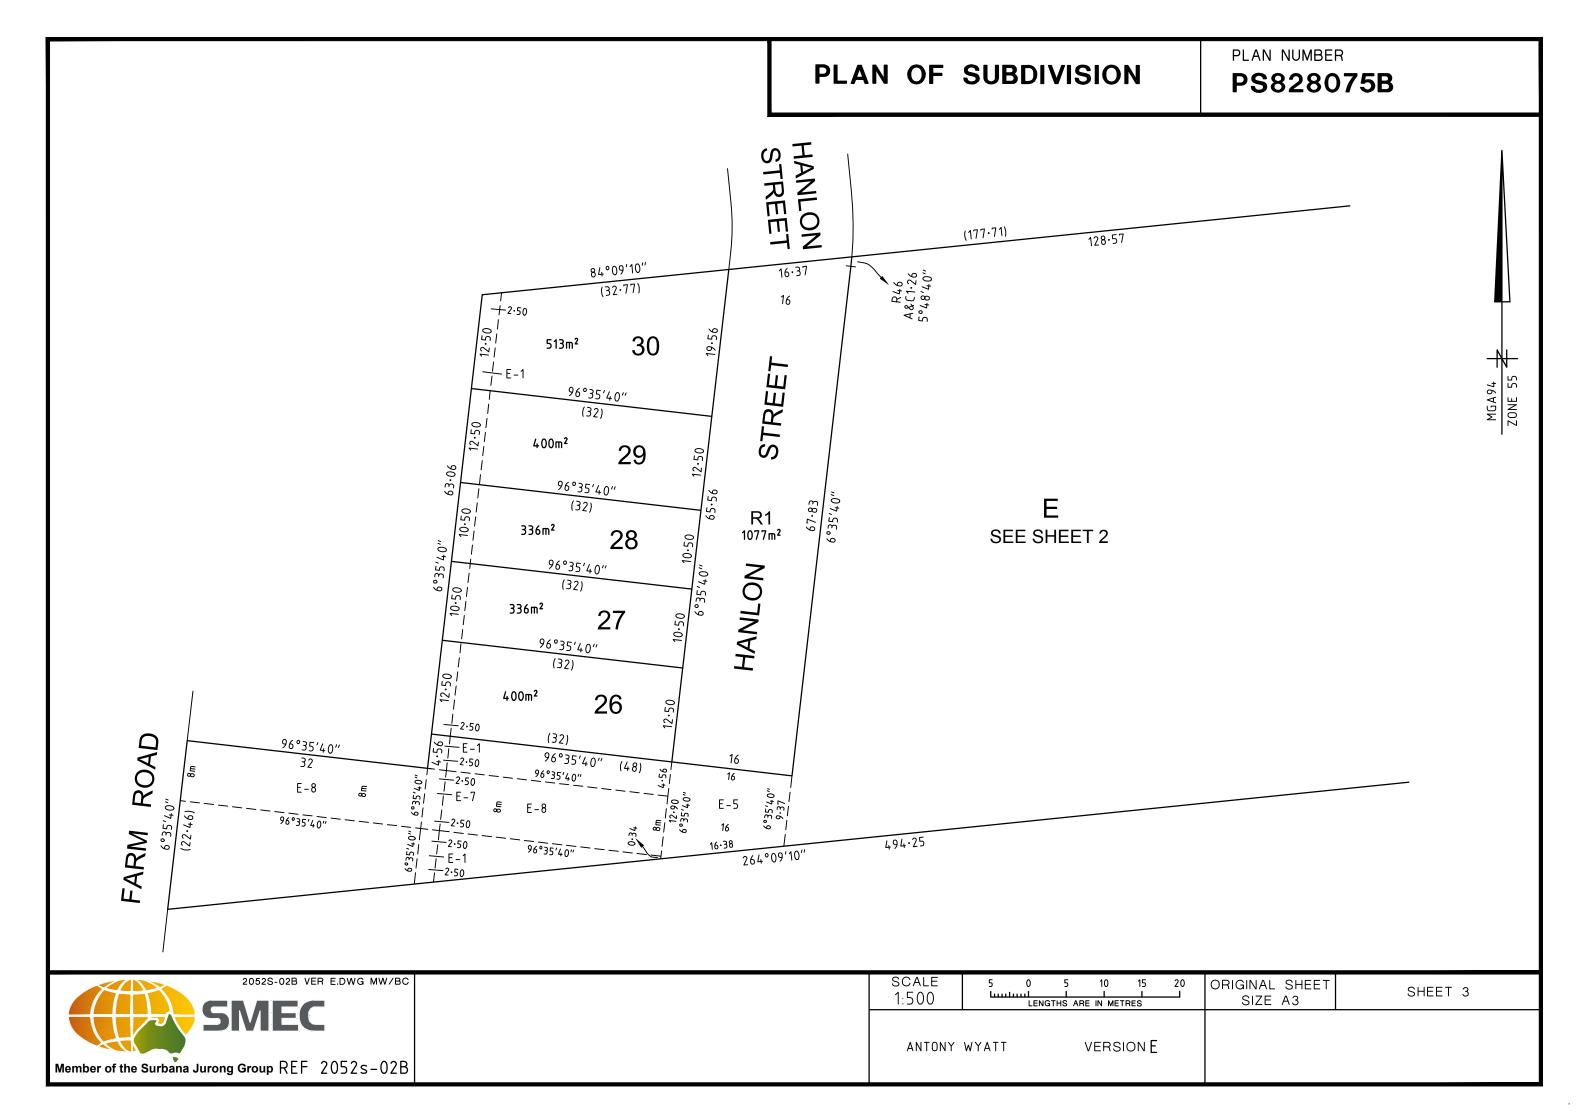

#### **NOTATIONS**

| IDENTIFIER | COUNCIL/BODY/PERSON |
|------------|---------------------|
|            |                     |

ROAD R1

land in plan)

WYNDHAM CITY COUNCIL

LOTS 1 TO 25 (BOTH INCLUSIVE) HAVE BEEN OMITTED FROM THIS PLAN.

FOR RESTRICTIONS A AND B AFFECTING LOTS 26 TO 30 SEE SHEET 4.

## FARM ROAD 2B 0.306ha

5 Lots

**Table of Land Burdened and Land Benefited:** 

| BURDENED LOT No. | BENEFITING LOTS |
|------------------|-----------------|
| 26               | 27              |
| 27               | 26, 28          |
| 28               | 27, 29          |
| 29               | 28, 30          |
| 30               | 29              |