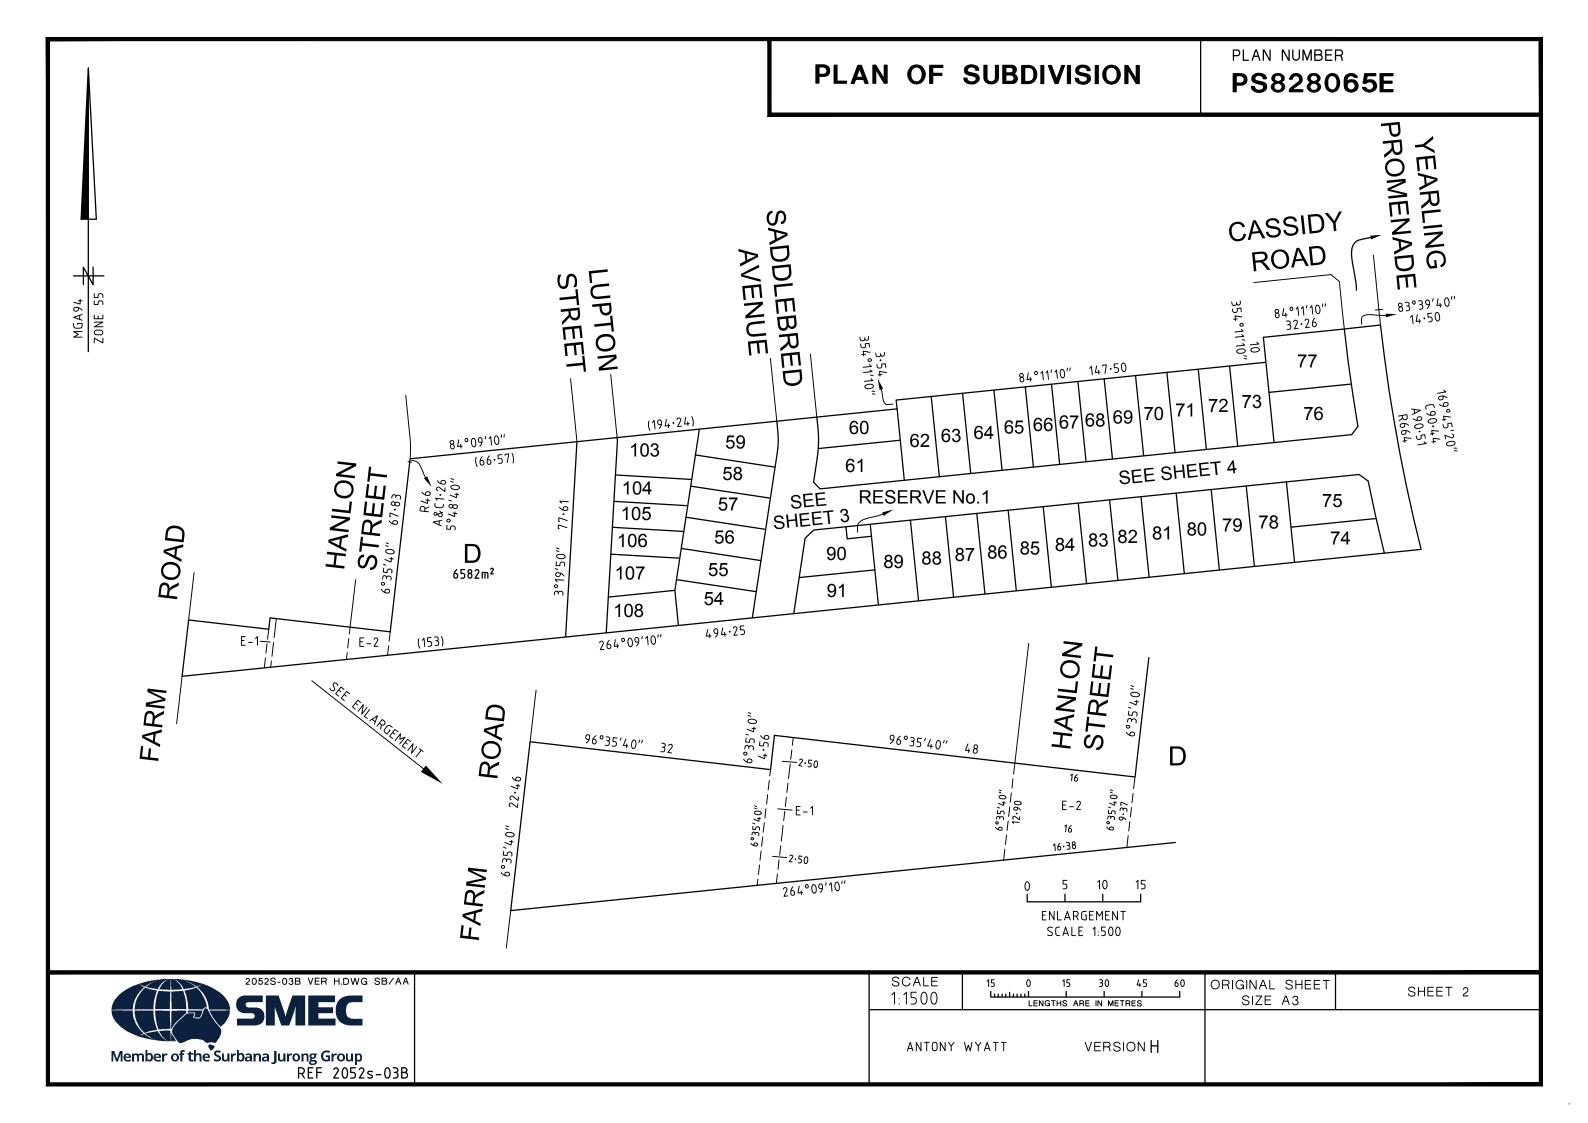

LOTS 1 TO 53 (BOTH INCLUSIVE) & 92 TO 102 (BOTH INCLUSIVE) HAVE BEEN OMITTED FROM THIS PLAN.

FOR RESTRICTIONS A AND B AFFECTING LOTS 54 TO 91 (BOTH INCLUSIVE) & LOTS 103 TO 108 (BOTH INCLUSIVE) SEE SHEET 5.

FARM ROAD 3B 2.650ha

44 Lots