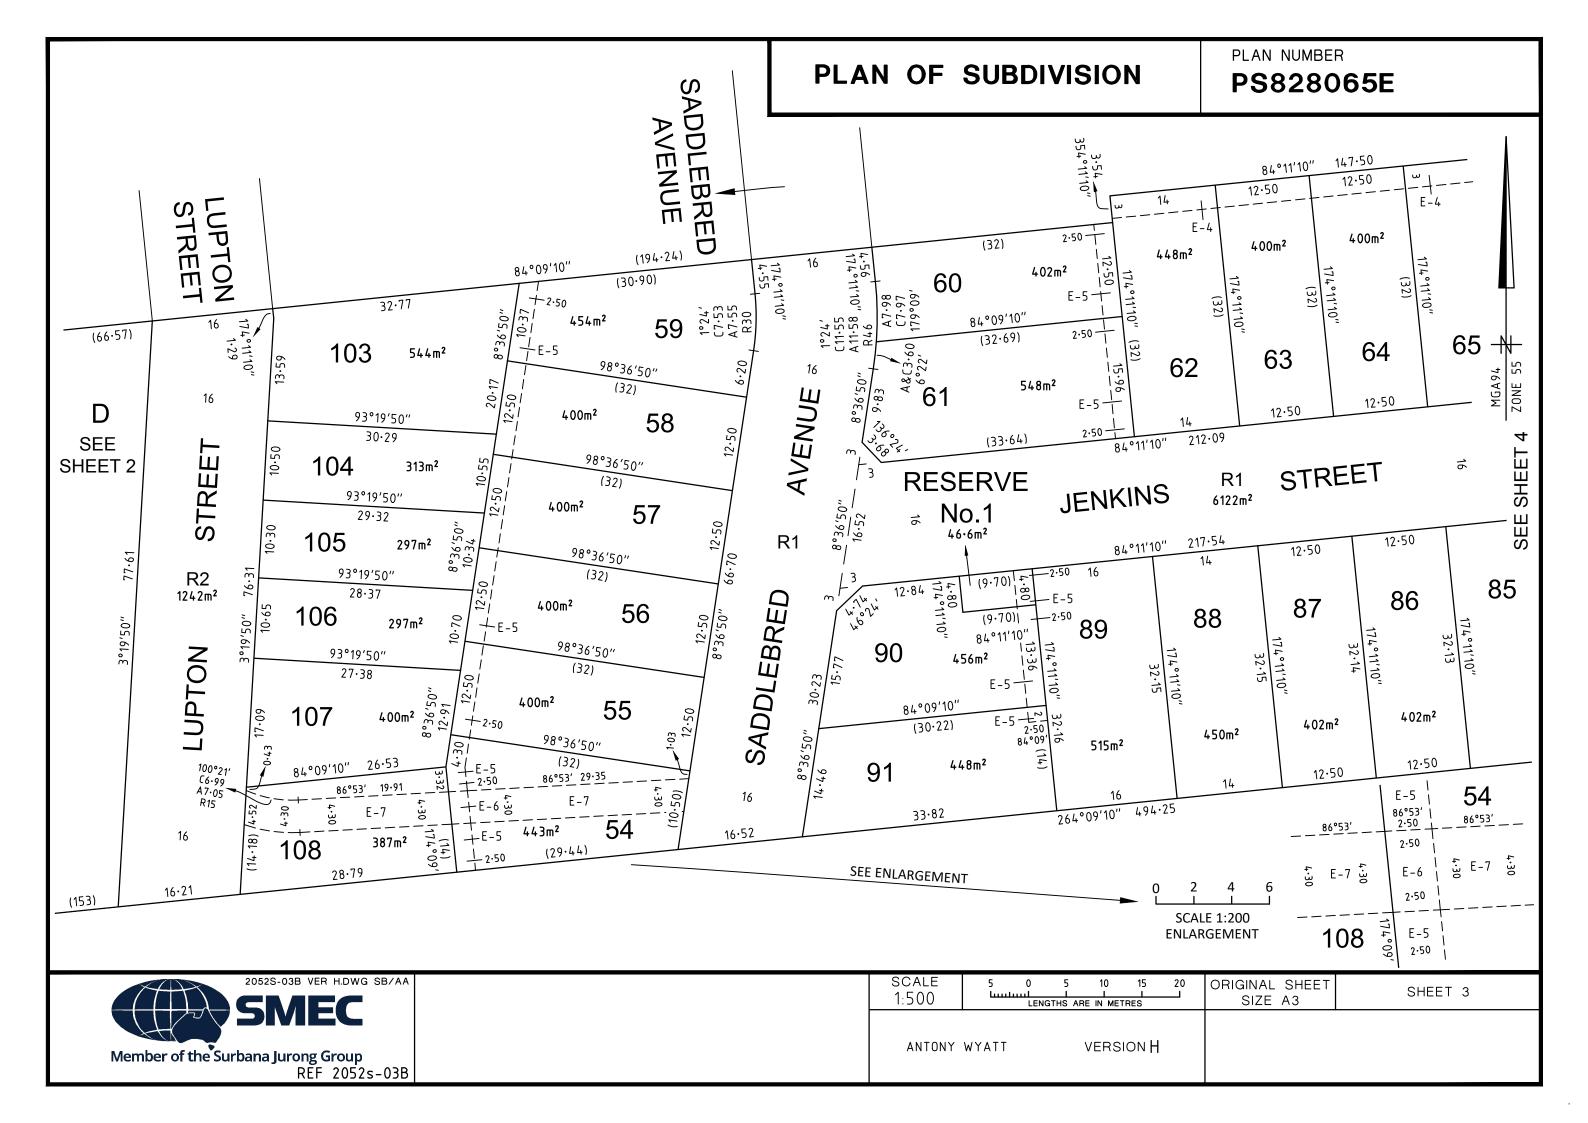

LOTS 1 TO 53 (BOTH INCLUSIVE) & 92 TO 102 (BOTH INCLUSIVE) HAVE BEEN OMITTED FROM THIS PLAN.

FOR RESTRICTIONS A AND B AFFECTING LOTS 54 TO 91 (BOTH INCLUSIVE) & LOTS 103 TO 108 (BOTH INCLUSIVE) SEE SHEET 5.