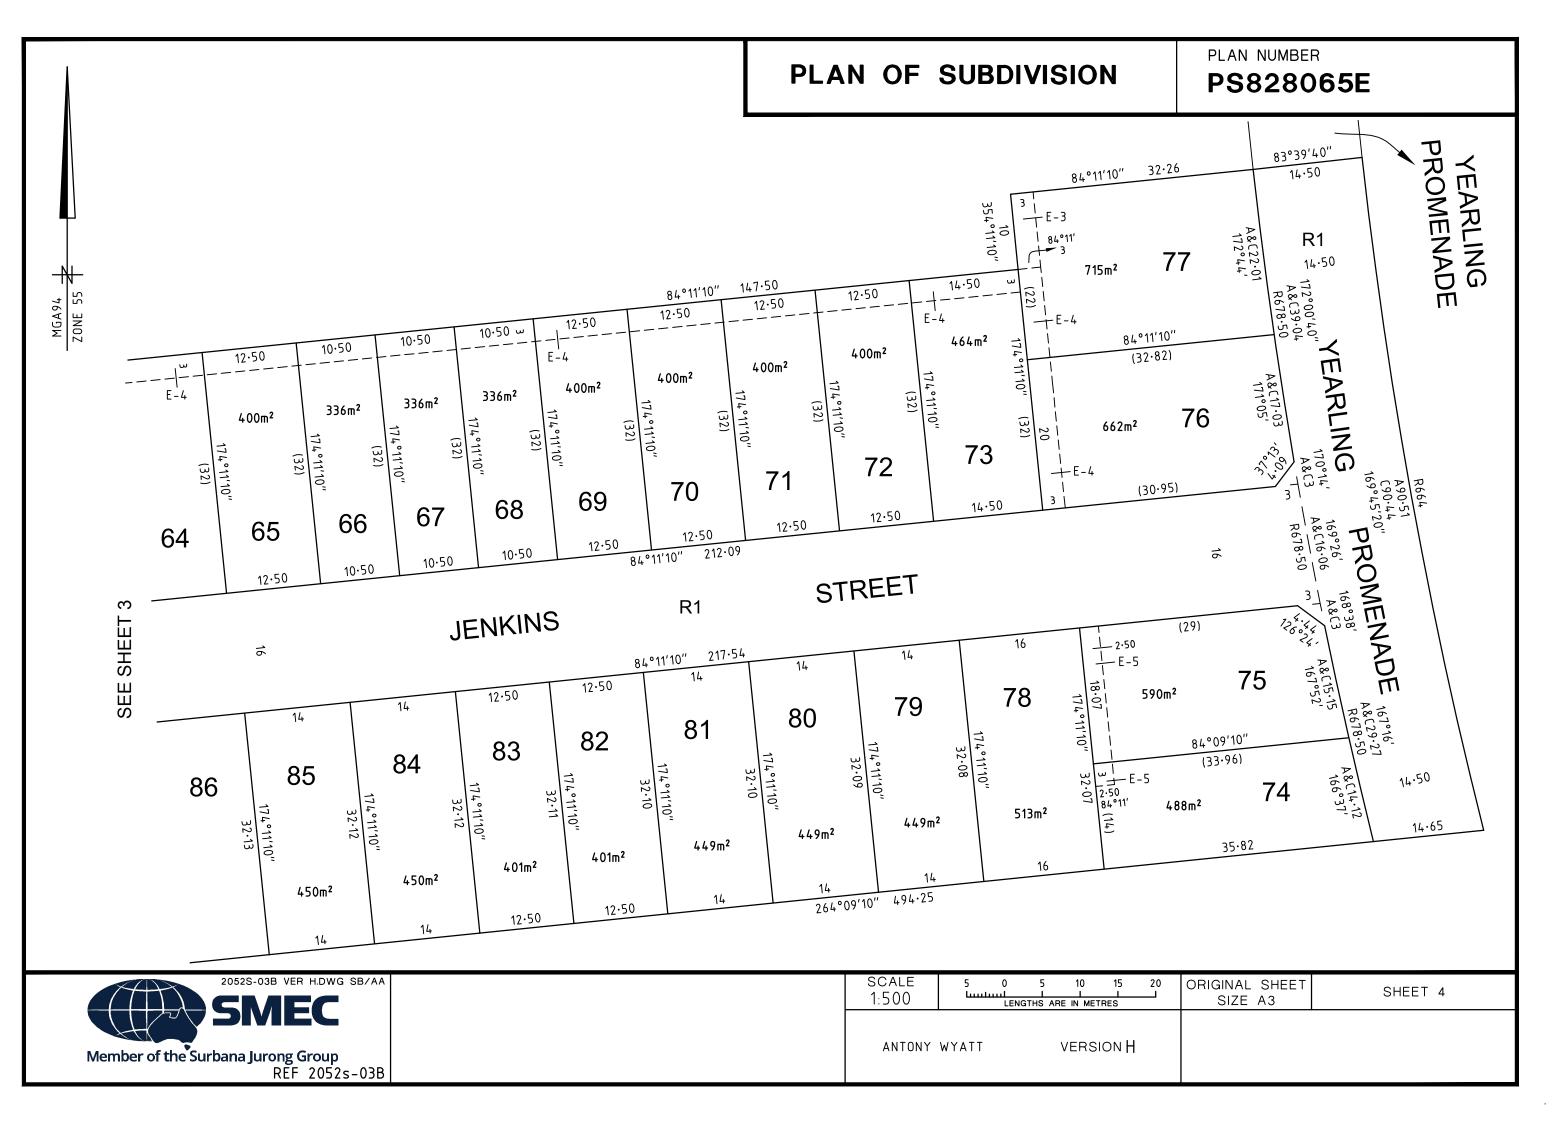

LOTS 1 TO 53 (BOTH INCLUSIVE) & 92 TO 102 (BOTH INCLUSIVE) HAVE BEEN OMITTED FROM THIS PLAN.

FOR RESTRICTIONS A AND B AFFECTING LOTS 54 TO 91 (BOTH INCLUSIVE) & LOTS 103 TO 108 (BOTH INCLUSIVE) SEE SHEET 5.