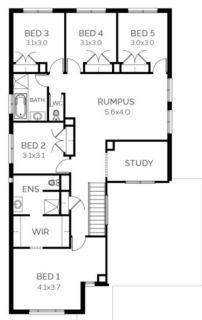

## Newport 361

Lot: 44 Cassidy Road, Werribee

Estate: Grange Block Size: 448m2 Title Exp: Titled House Size: 35.98sq