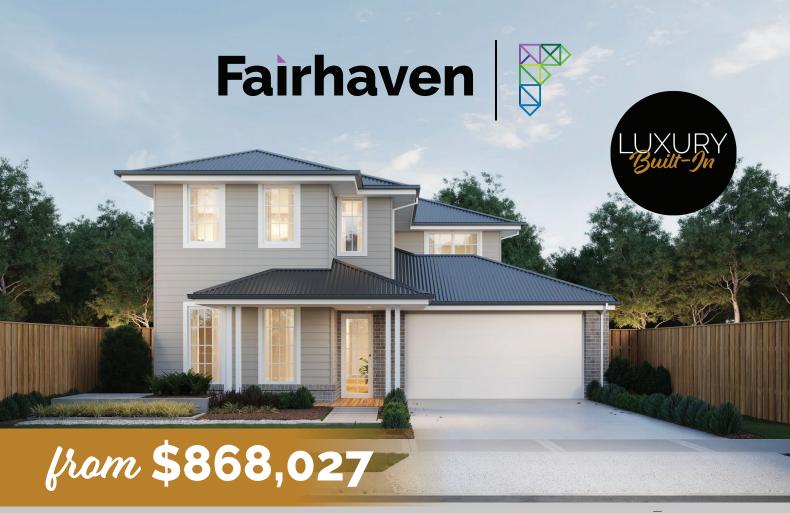

## Newport 361

Lot: 44 Cassidy Road, Werribee

Estate: Grange Block Size: 448m2 Title Exp: Titled House Size: 35.98sq