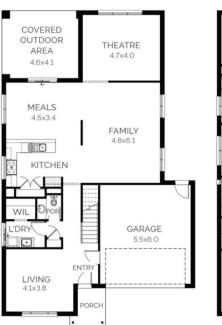

## Newport 361

Lot: 44 Cassidy Road, Werribee

Estate: Grange Block Size: 448m2 Title Exp: Titled House Size: 35.98sq