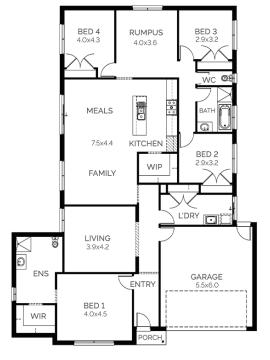

## Hyland 253

Lot: 52 Saddlebred Avenue, Werribee Estate: Grange Block Size: 512m2 Title Exp: Titled House Size: 25.34sq