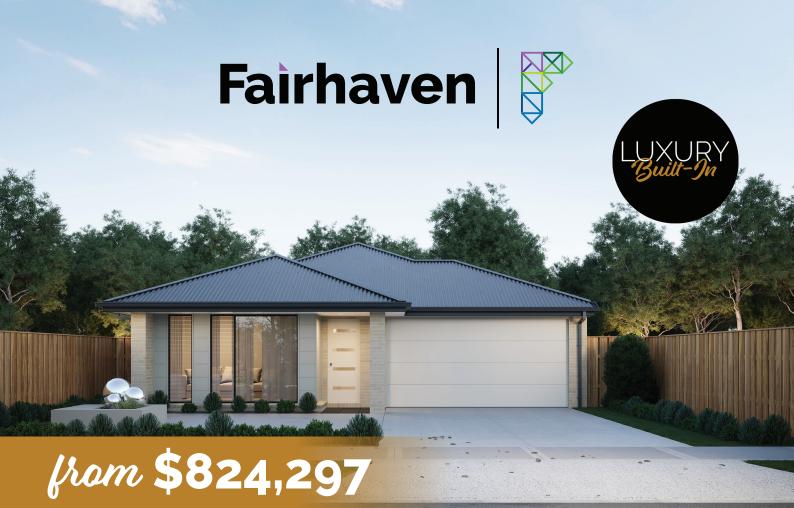

## Brooklyn 278

Lot: 78 Jenkins Street, Werribee Estate: Grange Block Size: 513m2 Title Exp: Titled House Size: 27.86sq

## 12 Wheeler Street, BERWICK 3806

L: 32m

Images are for illustration purposes only, driveway, landscaping, external lighting, furniture, window furnishings, & porch deck are not included. All pricing is based on our standard inclusions and site start within 6 months for Elegance & 12 months for Simplicity and Bridgewater from the initial deposit date. Siting of the House is at the discretion of the Builder. The Builders reserves the right to withdraw or amend prices, inclusions, & special offers without notice. House & Land sold separately, & pricing may vary due to land availability. Price does not include, not limited to: transfer duty, stamp duty, settlement costs or any other fees associated with the land settlement. It is the Purchasers responsibility to make independent enquiries into restrictions on the property in relation to MCPs. Developer Guidelines, Covenants, Building Envelopes, POS & Estate Eng. and to confirm land prices & availability before purchasing land. Fairhaven Homes acts as Builder for the sale of the Building only. 'House & Land packages excludes block specific comer treatment & acoustics requirements where applicable & are subject to Developers design panel for final approval & may need to be mirrored or altered to comply. The Purchaser may be required to upgrade facade should a similar facade be built/submitted within proximity & additional cost may apply. For full details please contact one of our New Home Consultants. Fairhaven Homes Pty Ltd. CDB-U 48497