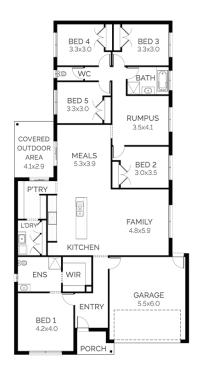

## Brooklyn 278

Lot: 78 Jenkins Street, Werribee Estate: Grange Block Size: 513m2 Title Exp: Titled House Size: 27.86sq

## Package Includes:

- Developers guidelines
- Choice of facades
- Tiles/laminate flooring to Entry, Kitchen, Family & Meals
- Carpet to the remaining areas
- Roller blinds

M 1800 324 742

- 20mm reconstituted stone benchtop to Kitchen
- 900mmm kitchen appliances
- One set of three pot drawers (house specific)
- Overhead cupboards with plaster bulkhead to kitchen
- Category 2 sink mixer to kitchen
- 900mm x 900mm tiled shower base (Ensuite & Bathroom)
- 2000mm high shower screens throughout
- Category 1 shower rail to Ensuite and Bathroom
- Flyscreens to all openable windows
- Remote control to the garage