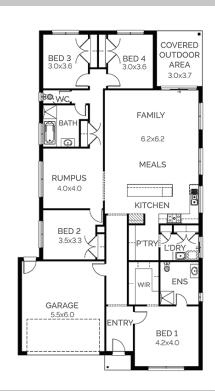

## **Riverview 266**

Fits on: |←→| W: 14m

Lot: 79 Jenkins Street, Werribee

Estate: Grange Block Size: 449m2 Title Exp: Titled House Size: 26.68sq