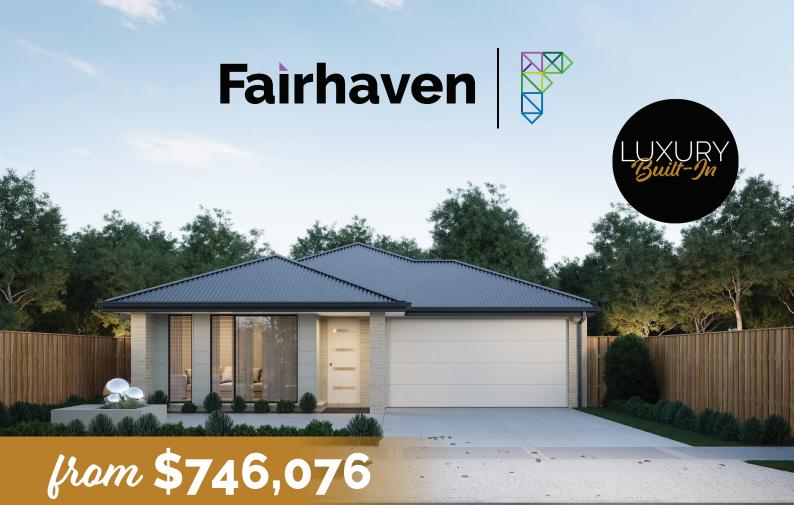

## Merimbula 239

Lot: 82 Jenkins Street, Werribee Estate: Grange Block Size: 401m2 Title Exp: October 2022 House Size: 23.97sq

## 12 Wheeler Street, BERWICK 3806 fairhavenhomes.com.au

Images are for Illustration purposes only, driveway, landscaping, external lighting, furniture, window furnishings, & porch deck are not included. All pricing is based on our standard inclusions and site start within 6 months for Elegance & 12 months for Simplicity and Bridgewater from the initial deposit date. Sitting of the House is at the discretion of the Builder. The Builder. The Builders reserves the right to withdraw or amend prices, inclusions, & special offers without notice. House & Land sold separately, & pricing may vary due to land availability. Price does not include, not limited to transfer duty, stattlement costs or any other fees associated with the land settlement. It is the Purchasers responsibility to make independent enquiries into restrictions on the property in relation to MCPs, Developer Guidelines, Covenants, Building Envelopes, POS & Estate Eng. and to confirm land prices & availability before purchasing land. Fairhaven Homes acts as Builder for the sale of the Building only. 'House & Land packages excludes block specific corner treatment & acoustics requirements where applicable & are subject to Developers design panel for final approval. & may need to be mirrored or attered to comply. The Purchaser may be required to upgrade facade should a similar facade be built/submitted within proximity & additional cost may apply. For full details please contact one of our New Home Consultants. Fairhaven Homes Pty Ltd. CDB-U 48497