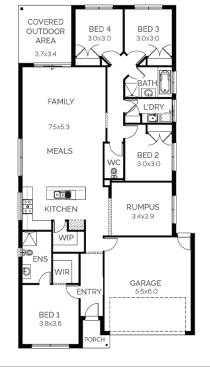

## Merimbula 239

Lot: 82 Jenkins Street, Werribee Estate: Grange Block Size: 401m2 Title Exp: October 2022 House Size: 23.97sq

## Package Includes:

- Developers guidelines
- Choice of facades
- Tiles/laminate flooring to Entry, Kitchen, Family & Meals
- Carpet to the remaining areas
- Roller blinds

M 1800 324 742

- 20mm reconstituted stone benchtop to Kitchen
- 900mmm kitchen appliances
- One set of three pot drawers (house specific)
- Overhead cupboards with plaster bulkhead to kitchen
- Category 2 sink mixer to kitchen
- 900mm x 900mm tiled shower base (Ensuite & Bathroom)
- 2000mm high shower screens throughout
- Category 1 shower rail to Ensuite and Bathroom
- Flyscreens to all openable windows
- Remote control to the garage